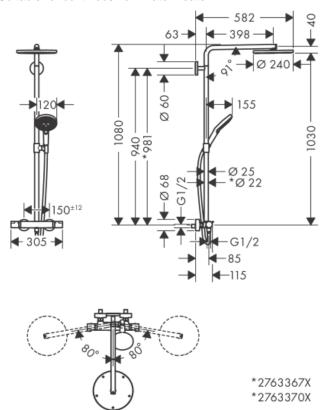

derRain(at 3 bar):16<br>I/min |                |
| MODEL No.                      | 27633 670                                                                                                            |                |
| FINISH/COLOUR:                 | Matt Black                                                                                                           |                |
| DIMENSIONS:                    |                                                                                                                      |                |
| OPTIONAL<br>MATCHING<br>PARTS: |                                                                                                                      |                |

Technical Informations: Suitable for continous flow water heater



|           | Department of the control of the con |
|-----------|------------------------------------------------------------------------------------------------------------------------------------------------------------------------------------------------------------------------------------------------------------------------------------------------------------------------------------------------------------------------------------------------------------------------------------------------------------------------------------------------------------------------------------------------------------------------------------------------------------------------------------------------------------------------------------------------------------------------------------------------------------